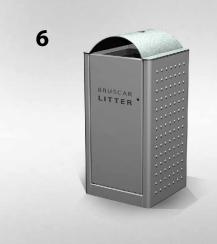

## 6 s41 alu litterbin (Now in Aluminium)

#### **Key selling features**

Budget, Functionality, Durability

## Suggested locations

All areas within City/Town, Business/Retail/Apartment Complex, Institutions, Coastal Areas